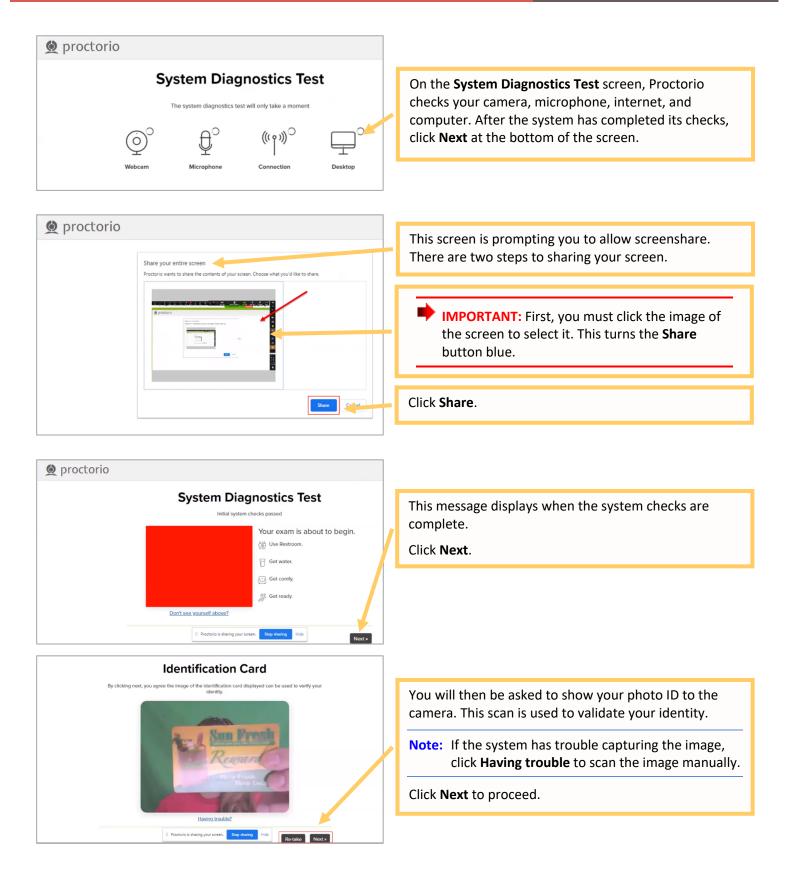

### STEP 6 – TEAS TEST DAY Perform your system diagnostic tests

It is essential that you perform the following steps completely, and in the order presented.

Go back to the top

STEP 7 – Take the ATI TEAS Assessment