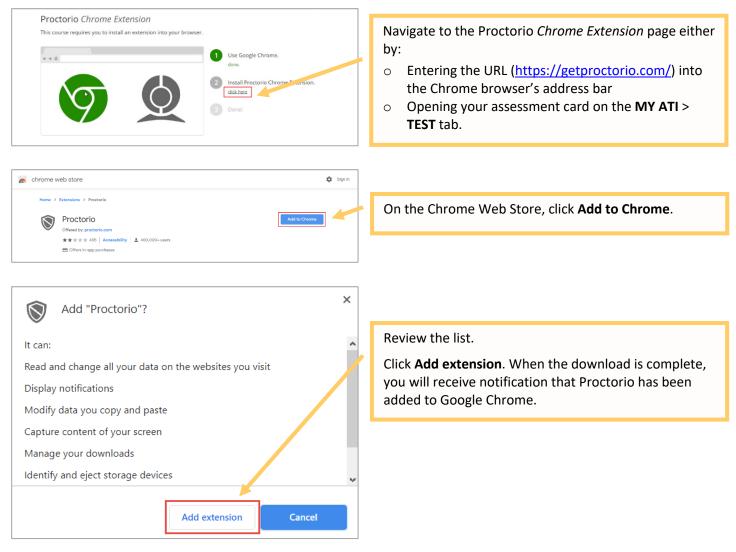

## STEP 3 – Install the Proctorio Chrome Extension prior to test day

ATI remote testing requires that the user install the Proctorio Chrome Extension, which can be downloaded either before attempting to access an assessment (recommended) or at the time of the assessment. Note: You must use the Google Chrome browser to complete this process.