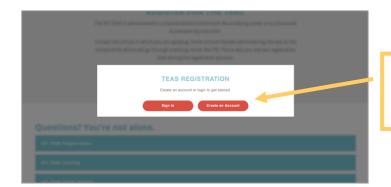

### STEP 2 – Register for the ATI TEAS Remote Proctored Exam

If you already have an account with ATI, click **Sign In**. If not, you must create an account by clicking **Create an Account**.

After you create an account, you can register for the TEAS Exam. If you are creating an ATI Account for the first time, you will see this screen with three registration options. For a TEAS Remote Proctored Exam via your institution, select **THROUGH MY INSTITUTION.** For a TEAS Remote Proctored Exam via ATI, select **ATI (REMOTE PROCTORED BY ATI).** 