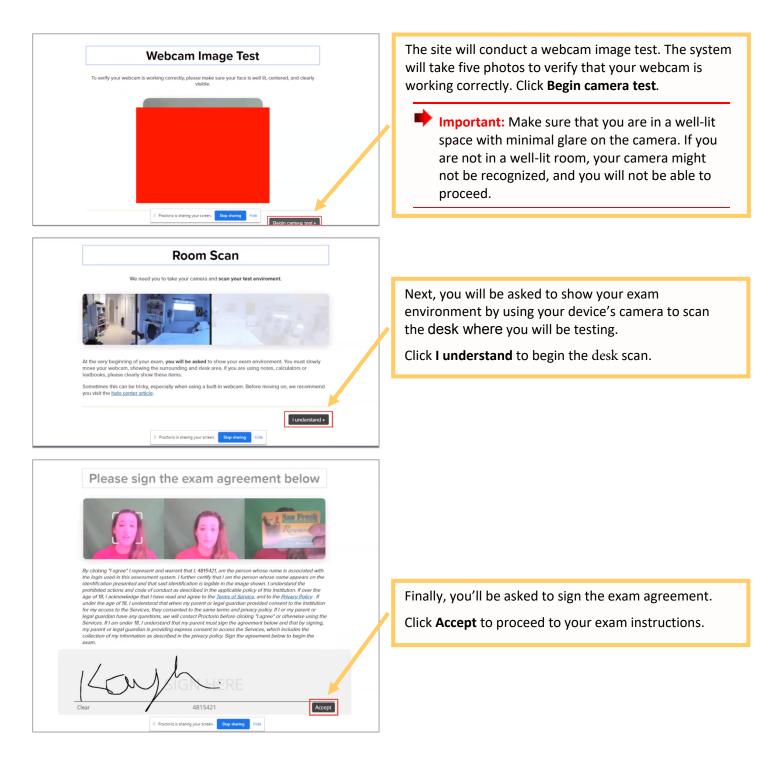

### STEP 6 – TEAS TEST DAY Perform your system diagnostic tests

It is essential that you perform the following steps completely, and in the order presented.

Go back to the top

STEP 7 – Take the ATI TEAS Assessment