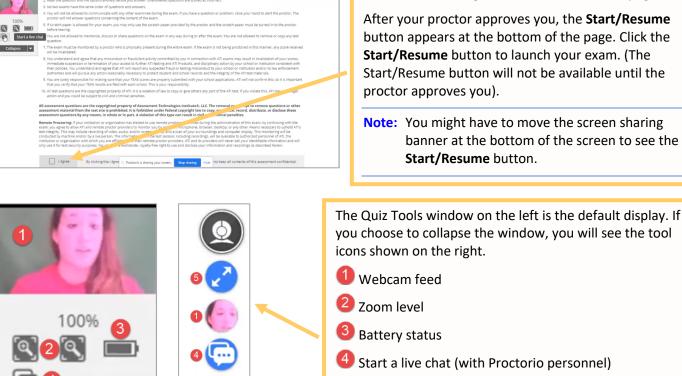

Collapse

Hati.

Question: 1 of 3

Full screen mode is in effect during yo Please Note: Attempting to exit out of I

٢

O CLOSE

Time Remaining: 01:07:27 PAUSE PAUSE

5 Collapse/Expand quiz tools

Note that if you experience any issues with the system, you can begin a live chat with a Proctorio employee. This will not connect you with your instructor.

Read all the information and instructions for the exam and then select **I agree** at the bottom of the page.