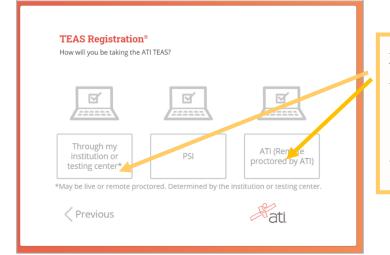

### STEP 2 – Register for the ATI TEAS Remote Proctored Exam

If you already have an account with ATI, click **Sign In**. If not, you must create an account by clicking **Create an Account**.

After you create an account, you can register for the TEAS Exam. If you are creating an ATI Account for the first time, you will see this screen with three registration options. For a TEAS Remote Proctored Exam via your institution, select **THROUGH MY INSTITUTION.** For a TEAS Remote Proctored Exam via ATI, select **ATI (REMOTE PROCTORED BY ATI).** 