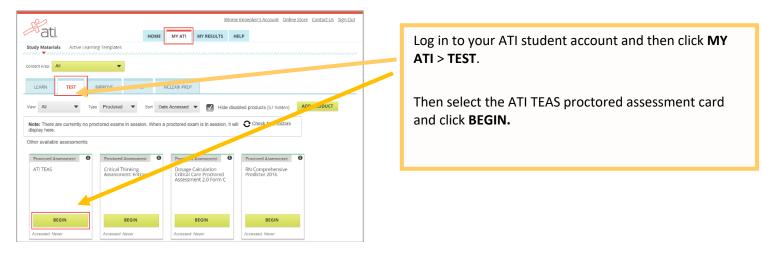

# STEP 5a - Enter your TEAS Assessment/Product ID (if you do not have a TEAS proctored assessment card).

If you are taking an ATI TEAS Remote Proctored Exam through your institution, you will **receive** your assessment/product ID via the proctor from your institution. If you are taking the ATI TEAS Remote Proctored Exam at ATI, you will receive your TEAS Assessment ID via email.

### Manually add the assessment ID

| Alissa McGaliz Account   Online Store   Contact.Us   Sign Out |     | On the Student HOME page, click <b>Add Product</b> in the upper-right corner to open the <b>Add Product</b> window. |
|---------------------------------------------------------------------------------------------------|-----|---------------------------------------------------------------------------------------------------------------------|
|                                                                                                   | - 7 |                                                                                                                     |
| Add Product Occose                                                                                |     | On the <b>Add Product</b> window, enter the Assessment ID provided by the proctor at your institution.              |
| Add a product to your account                                                                     |     | Click <b>CONTINUE</b> . A confirmation message displays                                                             |
| 11232297                                                                                          |     | when your product has been added:                                                                                   |
|                                                                                                   |     | Assessment 11232297 ×<br>Successfully Added.                                                                        |
| CONTINUE                                                                                          |     | The Before you Begin page opens.                                                                                    |
|                                                                                                   |     | Go to STEP 6: Perform your System Diagnostic Tests                                                                  |
|                                                                                                   |     |                                                                                                                     |