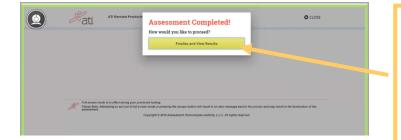

When you reach the last question of your assessment, the Assessment Completed window displays.

Click Finalize and View Results to complete your assessment.

When you complete the assessment, your Proctorio session will end, and your results will be available.