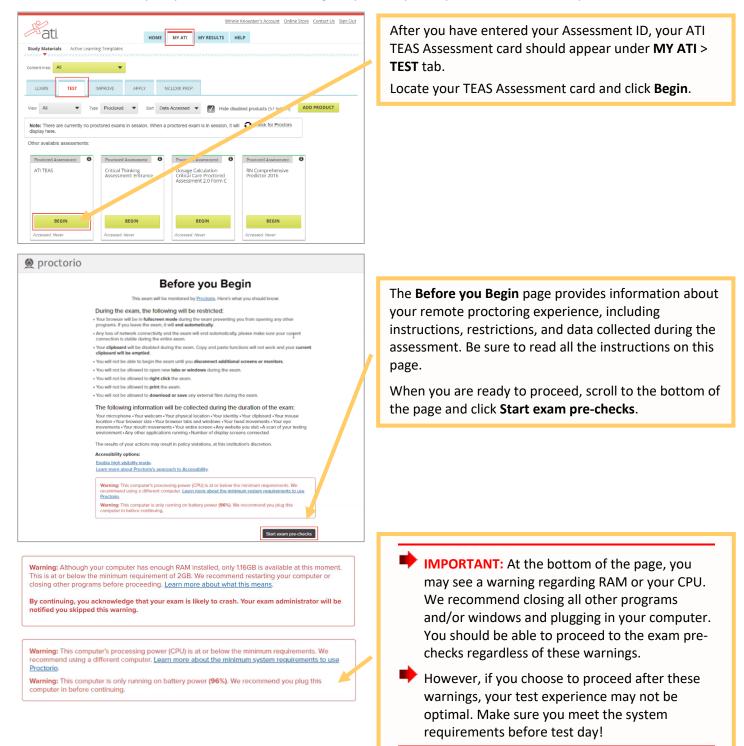

### Manually add the assessment ID

| Alissa McGaliz Account   Online Store   Contact.Us   Sign Out |     | On the Student HOME page, click <b>Add Product</b> in the upper-right corner to open the <b>Add Product</b> window. |
|---------------------------------------------------------------------------------------------------|-----|---------------------------------------------------------------------------------------------------------------------|
|                                                                                                   | - 7 |                                                                                                                     |
| Add Product Occose                                                                                |     | On the <b>Add Product</b> window, enter the Assessment ID provided by the proctor at your institution.              |
| Add a product to your account                                                                     |     | Click <b>CONTINUE</b> . A confirmation message displays                                                             |
| 11232297                                                                                          |     | when your product has been added:                                                                                   |
|                                                                                                   |     | Assessment 11232297 ×<br>Successfully Added.                                                                        |
| CONTINUE                                                                                          |     | The Before you Begin page opens.                                                                                    |
|                                                                                                   |     | Go to STEP 6: Perform your System Diagnostic Tests                                                                  |
|                                                                                                   |     |                                                                                                                     |

### STEP 6 – TEAS TEST DAY Perform your system diagnostic tests

It is essential that you perform the following steps completely, and in the order presented.

Go back to the top

STEP 7 – Take the ATI TEAS Assessment